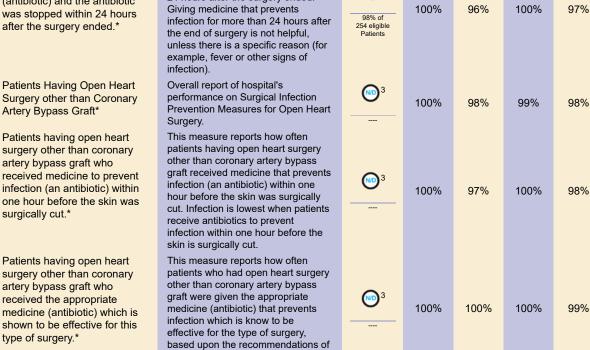

#### **Footnote Key**

- 1. The Measure or Measure Set was not reported.
- 2. The Measure Set does not have an overall result.
- The number of patients is not enough for comparison purposes.
- 4. The measure meets the Privacy Disclosure Threshold rule.
- 5. The organization scored above 90% but was below most other organizations.
- 6. The Measure results are not statistically valid.

7. The Measure results are based on a sample of patients.

- 8. The number of months with Measure data is below the reporting requirement. 9. 10.
- The measure results are temporarily suppressed pending resubmission of updated data.